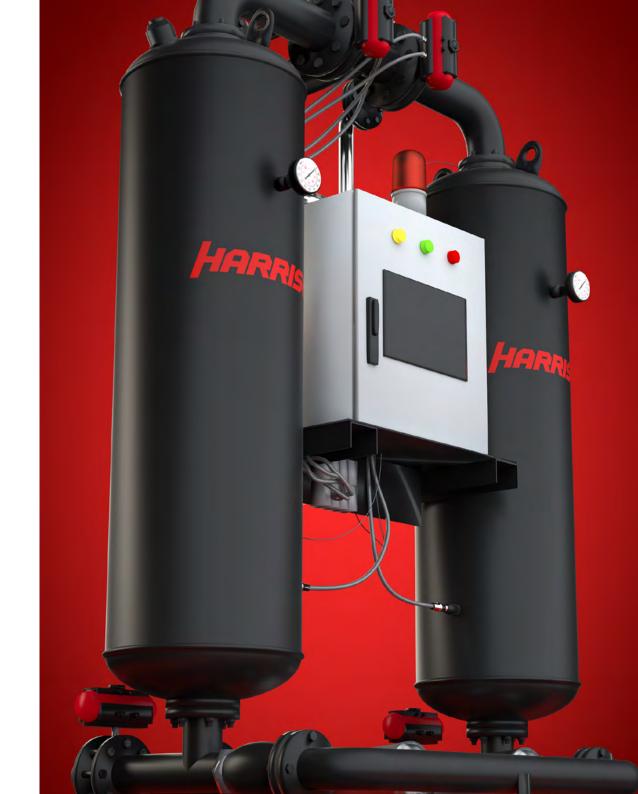

#### HARRISON

#### Compressor equipment:

- Screw compressors;
- Modular compressor stations;
- Dehumidifiers of refrigerator and adsorption type;
- Receivers;
- Main filters;
- Pneumatic hoses.