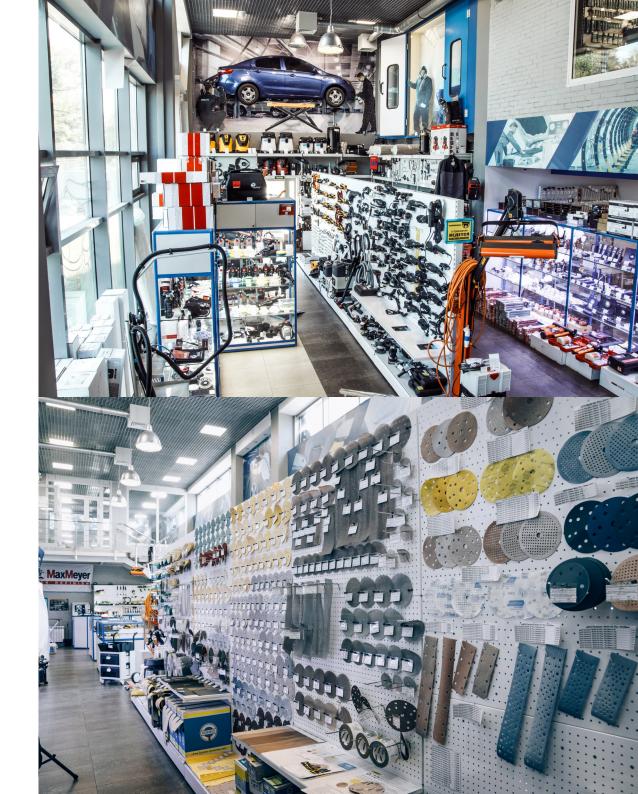

# **Showroom AVTOrefinisher**

The main range of GC AVTOgraph is represented in the showrom AVTOrefinisher located on the territory of the principal office in St. Petersburg.

On area  $400 \text{ m}^2$  there are more than 15 000 items sold by the holding.