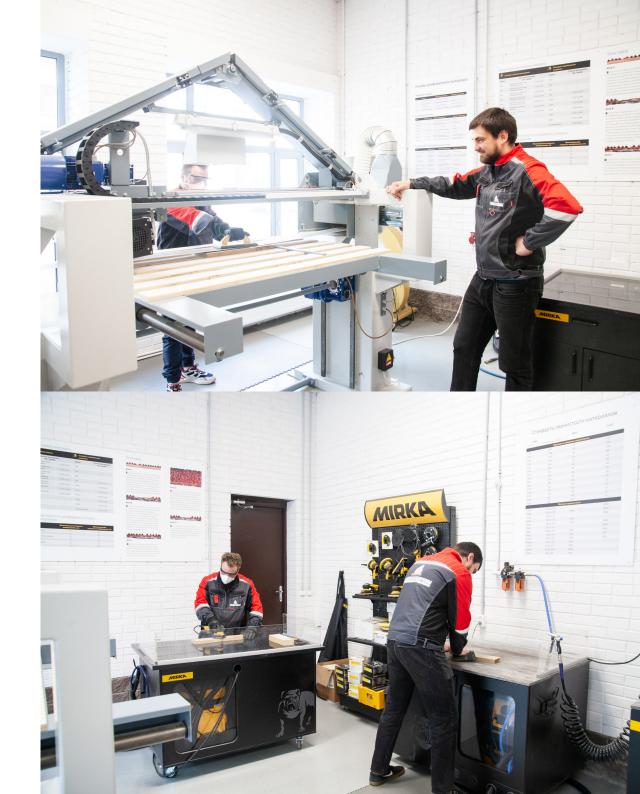

# PP Abrazivnye Materialy

Starting from 2004 PP Abrazivnye Materialy develops and introduces modern technologies for industrial sanding.

Clients of the company are leading enterprises operating in the field of wood and metal working, shipbuilding, furniture industry, as well as processing of glass and composites.

#### Wood working area:

Wood working area features the sanding machine LBO 60 A STS with rotating table and automatic movement of brush and sanding unit that can sand and texture wood, polish and achieve a high-gloss finish.

Also there are 3 working stations equipped with state-of-art wood working tools and equipment from MIRKA.