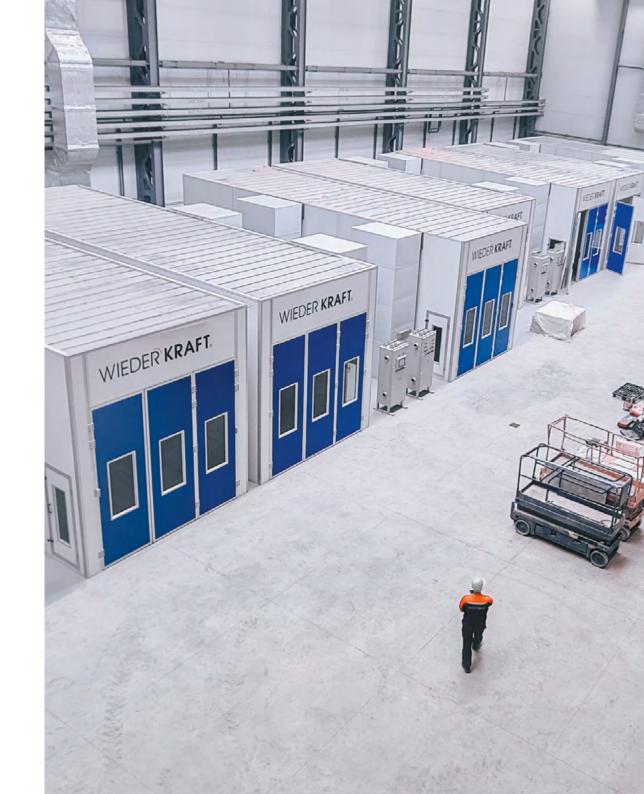

# WIEDER KRAFT

#### WiederKraft RUS

Supplier of professional equipment and tools for car services, industrial enterprises and technical educational institutions. More than 70 factories in various countries are involved in the production of WiederKraft products.

Since 2019 WiederKraft RUS is a gold partner of WorldSkills Russia.

**GOLD Partner:** 

# Range

Range of WiederKraft RUS includes more than 4,000 items, that makes it possible to fully equip service stations and service centers with industrial equipment, engineering and technological systems, manual, air and power tools, as well as metal furniture.