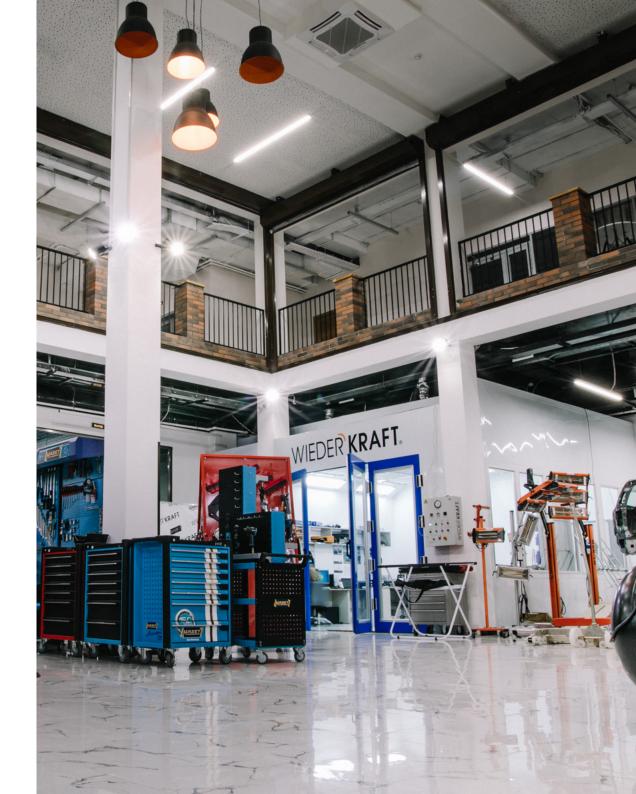

# **Showroom AVTOrefinisher**

The main range of GC AVTOgraph is represented in the showrom AVTOrefinisher located on the territory of the principal office in St. Petersburg.

On area  $400 \text{ m}^2$  there are more than 15 000 items sold by the holding.