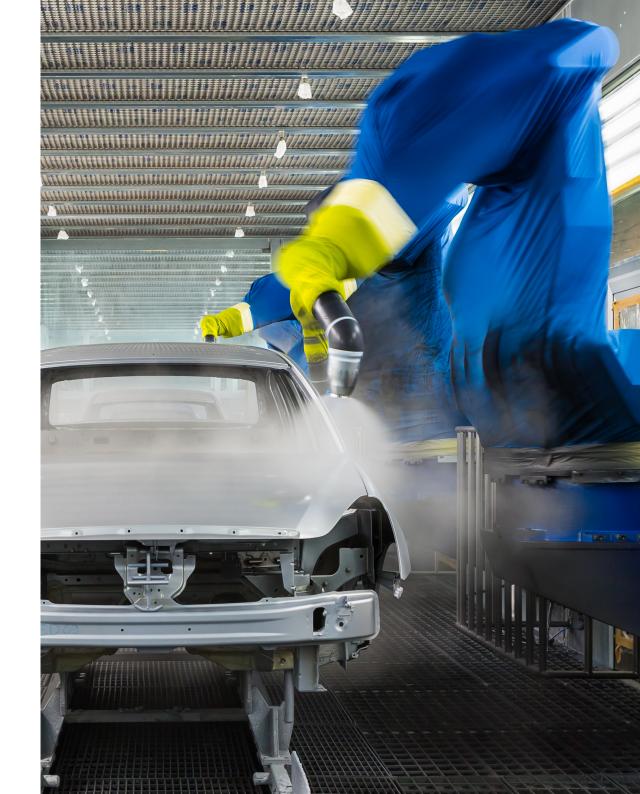

# AVTOgraph - Industrial Technologies

Since 2011 the company works out technologies of surface preparaiton for paiting and introduces them to manufacturing sites for improvement of efficiency.

It supplies professional materials, tools and equipment for conveyor painting and anticorrosive protection to plants in Russia, Kazakhstan and Belarus.

# **Expertise**

- Engineering of painting and dust extraction systems;
- Working out and introduction of systems of protective paint and lacquer coatings;
- Industrial painting of infrustricture facilities and petrol filling stations;
- Conveyor and repair of transport means;
- Analysis of manufacturing process at enterpises;
- Development of technologies for cleaning;
- Training of personnel on technological processes and work with equipment;
- PPE and labour safety.