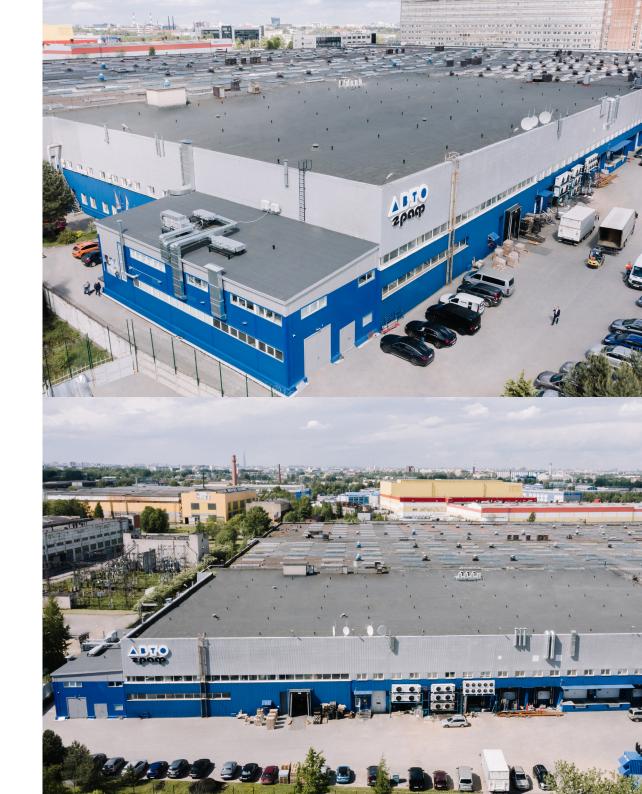

Group of Companies AVTOgraph was founded in 1999 and is currently one of the biggest Russian enterprises working in the sphere of sandning technologies, polishing systems, conveyor and repair painting and PPE.

GC AVTOgraph is a reliable supplier of technologies, equipment, tools and materials to industrial and automotive manufacturing, transport and power sectors.

Management level of the company conforms to the international standards of Quality management system **ISO 9001:2008** 

# more than 600

**Employees** 

12 Offices

5 800 m<sup>2</sup>

Total square area

**3** 

Manufacturing sites

3 500 M<sup>2</sup>

Total square area

8

Training and technical centers

1 890 m<sup>2</sup>

Total square area

**12**Warehouses

18 000 M<sup>2</sup>

Total square area