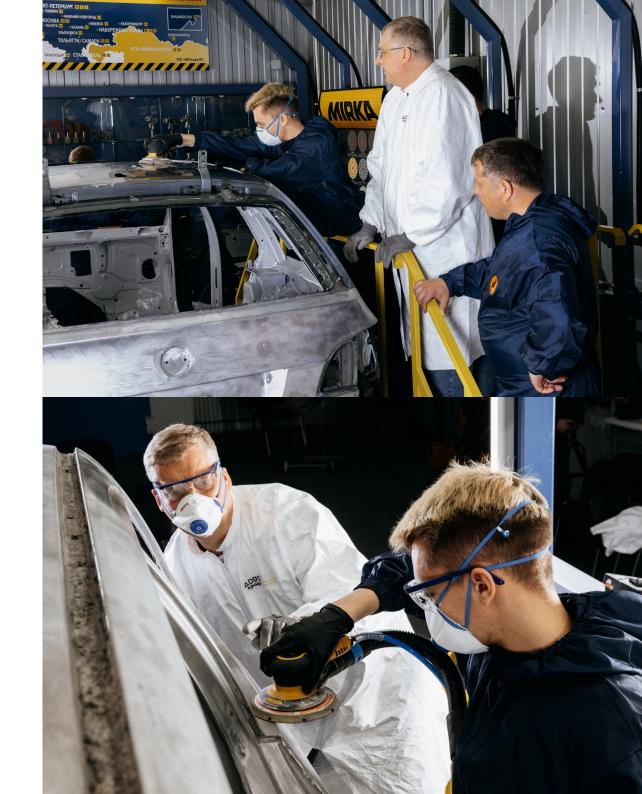

# **Technical expertise**

AVTOgraph IT provides services of technical analysis of prodcution processes. Certified company specialists have trial and measuring devices for a comprehensive study of client's manufacturing in the following fields:

- Surface preparation;
- Industrial painting;
- Spot repair of paint and lacquer coating;
- Metal-work;
- Industrial welding;
- Industrial cleaning.

Technical center of AVTOgraph IT is equipped with testing stands on which technologies for various industies are tried out.

- Imitation of a railway car side;
- Area of industrial testing and paint spraying booth;
- Imitation of an aircraft body represents a fragment of the fuselage for practicing sanding systems on aluminum sheets with rivets, as well as processing of window.

Imitation of a section of conveyor line aligned with production processes of car manufacturers and allowing to practice technologies of follow-up processing of steel body:

- Processing of joints;
- Sanding;
- Application of sealant;
- Dust removal and degreasing;
- Surface preparation for priming and painting.