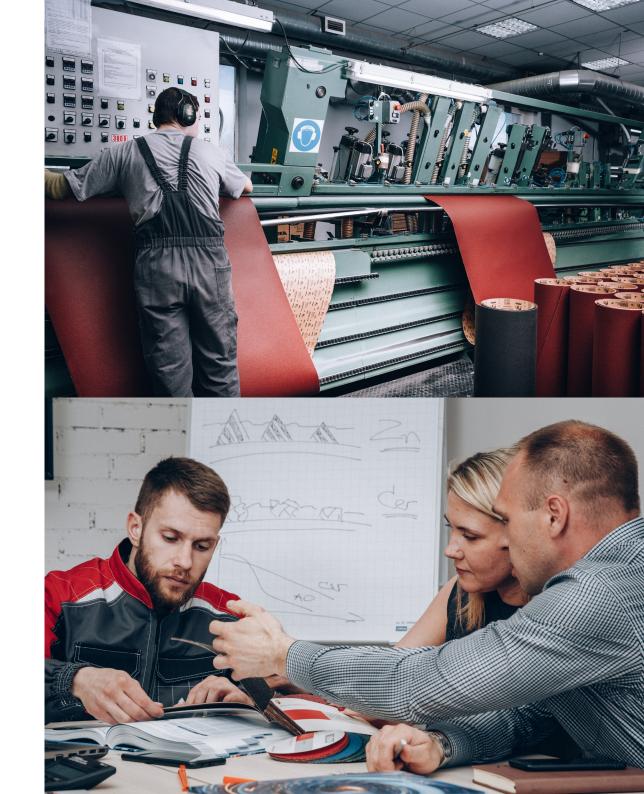

# PP Abrazivnye Materialy

Starting from 2004 PP Abrazivnye Materialy develops and introduces modern technologies for industrial sanding.

Clients of the company are leading enterprises operating in the field of wood and metal working, shipbuilding, furniture industry, as well as processing of glass and composites.

Specialists of PP Abrazivnye Materialy provide technical support in regards to company product range - from selection of materials and equipment to their application in solving production tasks.

#### **Production**

PP Abrazivnye Materialy is a converting plant equipped with modern equipment and specializing in production of endless sanding belts and flexible abrasives.

Production technology was developed with the assistance of such world leaders in manufacturing of abrasives as: KWH Mirka (Finland), VSM (Germany) and PFERD (Germany).