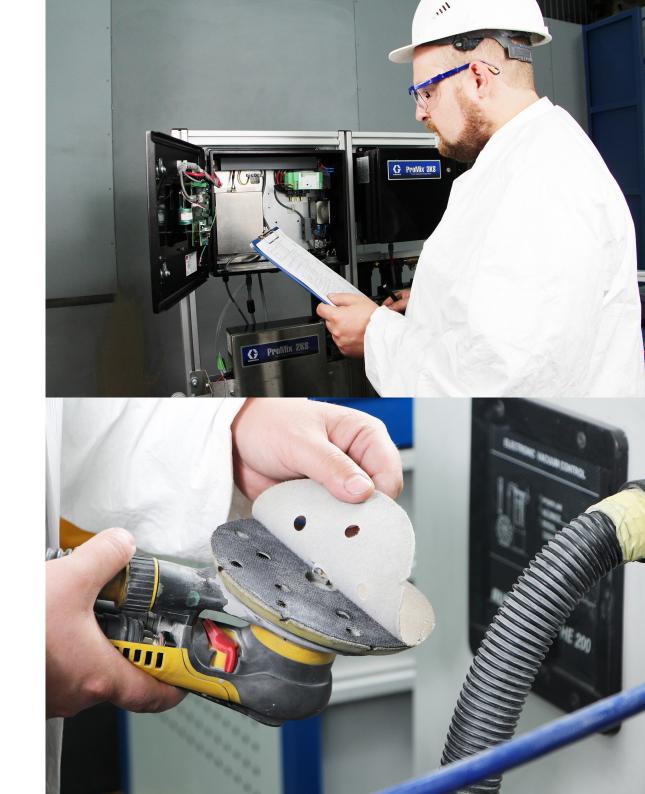

# **Technical expertise**

AVTOgraph IT provides services of technical analysis of prodcution processes. Certified company specialists have trial and measuring devices for a comprehensive study of client's manufacturing in the following fields:

- Surface preparation;
- Industrial painting;
- Spot repair of paint and lacquer coating;
- Metal-work;
- Industrial welding;
- Industrial cleaning.

Technical center of AVTOgraph IT is equipped with testing stands on which technologies for various industies are tried out.

- Imitation of a railway car side;
- Area of industrial testing and paint spraying booth;
- Imitation of an aircraft body represents a fragment of the fuselage for practicing sanding systems on aluminum sheets with rivets, as well as processing of window.