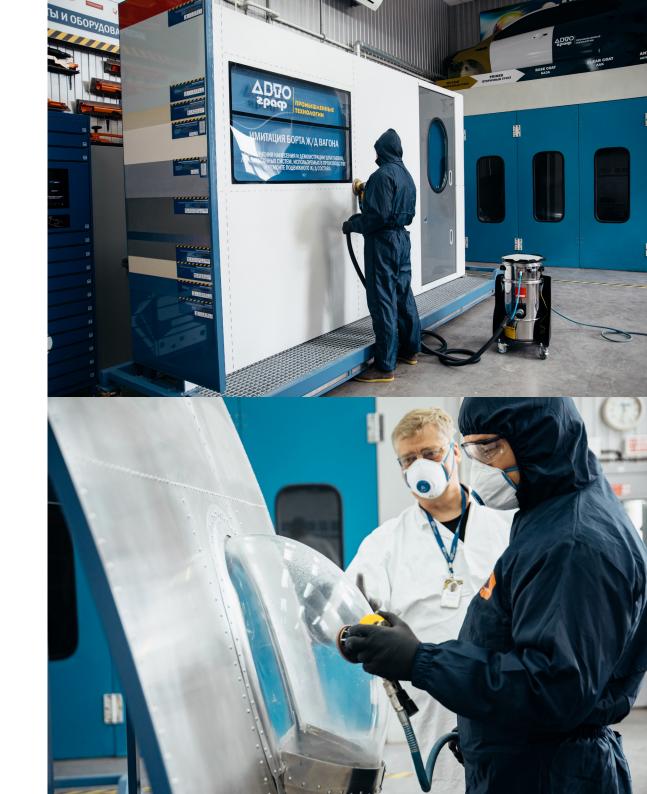

Technical center of AVTOgraph IT is equipped with testing stands on which technologies for various industies are tried out.

- Imitation of a railway car side;
- Area of industrial testing and paint spraying booth;
- Imitation of an aircraft body represents a fragment of the fuselage for practicing sanding systems on aluminum sheets with rivets, as well as processing of window.

Imitation of a section of conveyor line aligned with production processes of car manufacturers and allowing to practice technologies of follow-up processing of steel body:

- Processing of joints;
- Sanding;
- Application of sealant;
- Dust removal and degreasing;
- Surface preparation for priming and painting.