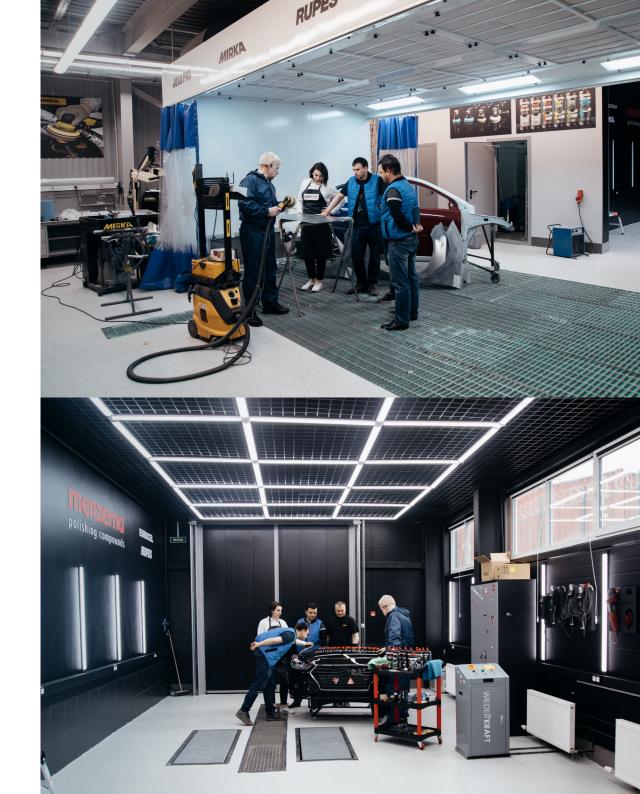

# **Training center**

On the first floor there are areas for practical trainings and product testing:

- Paint spraying booth;
- Preparation area;
- Detailing area;
- Product testing area;
- Paint mixing area;
- Service center.

Technical center of AVTOgraph IT is equipped with testing stands on which technologies for various industies are tried out.

- Imitation of a railway car side;
- Area of industrial testing and paint spraying booth;
- Imitation of an aircraft body represents a fragment of the fuselage for practicing sanding systems on aluminum sheets with rivets, as well as processing of window.

Imitation of a section of conveyor line aligned with production processes of car manufacturers and allowing to practice technologies of follow-up processing of steel body:

- Processing of joints;
- Sanding;
- Application of sealant;
- Dust removal and degreasing;
- Surface preparation for priming and painting.