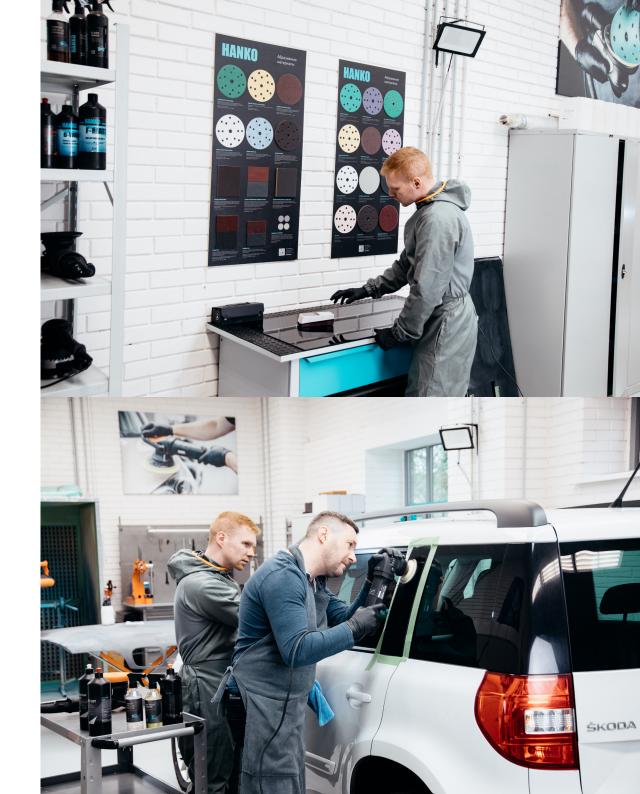

#### **Technical laboratory**

In technical laboratory HANKO Rus materials are tested and selected for such operations as: surface preparation and removal of color defects, dust-free sanding of wood, polishing of car body and furniture facades, industrial sanding of stone and stainless steel.