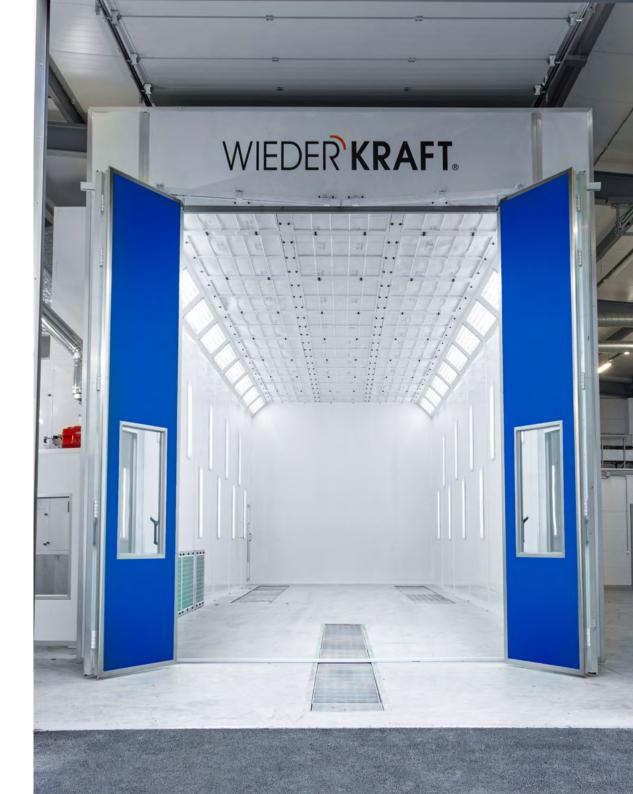

# WIEDER KRAFT

#### WiederKraft RUS

Supplier of professional equipment and tools for car services, industrial enterprises and technical educational institutions. More than 70 factories in various countries are involved in the production of WiederKraft products.

Since 2019 WiederKraft RUS is a gold partner of WorldSkills Russia.

**GOLD Partner:** 

# Range

Range of WiederKraft RUS includes more than 4,000 items, that makes it possible to fully equip service stations and service centers with industrial equipment, engineering and technological systems, manual, air and power tools, as well as metal furniture.