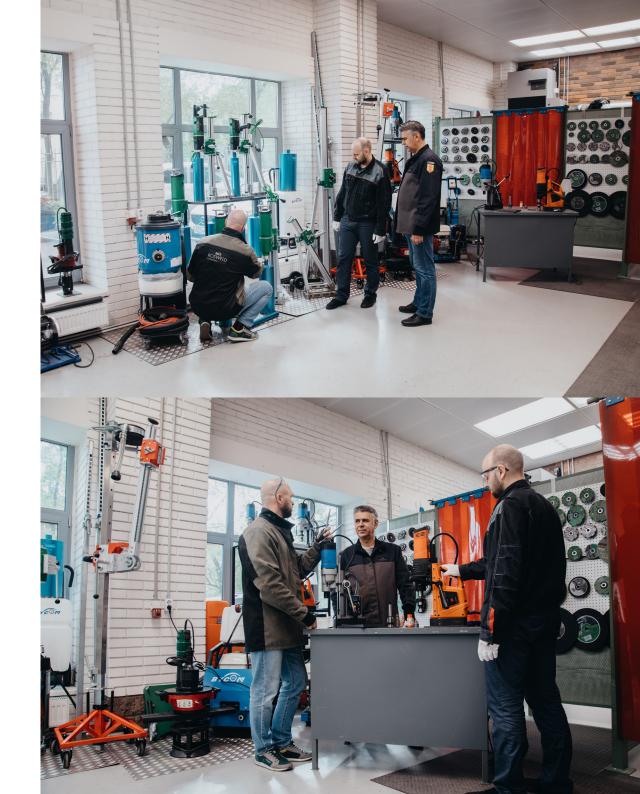

Technical center of AVTOgraph IT is equipped with testing stands on which technologies for various industies are tried out.

- Imitation of a railway car side;
- Area of industrial testing and paint spraying booth;
- Imitation of an aircraft body represents a fragment of the fuselage for practicing sanding systems on aluminum sheets with rivets, as well as processing of window.

Imitation of a section of conveyor line aligned with production processes of car manufacturers and allowing to practice technologies of follow-up processing of steel body:

- Processing of joints;
- Sanding;
- Application of sealant;
- Dust removal and degreasing;
- Surface preparation for priming and painting.

AVTOgraph IT engineers and supplies customized systems of paint and lacquer coatings. Development of technologies and training of employees are held in specially equipped premises:

- Climatic laboratory;
- Color matchig laboratory;
- Workshop of paints and clear coats equipped with complexes for mixing 2K and 3K materials;
- Classroom with devices for online tranings.