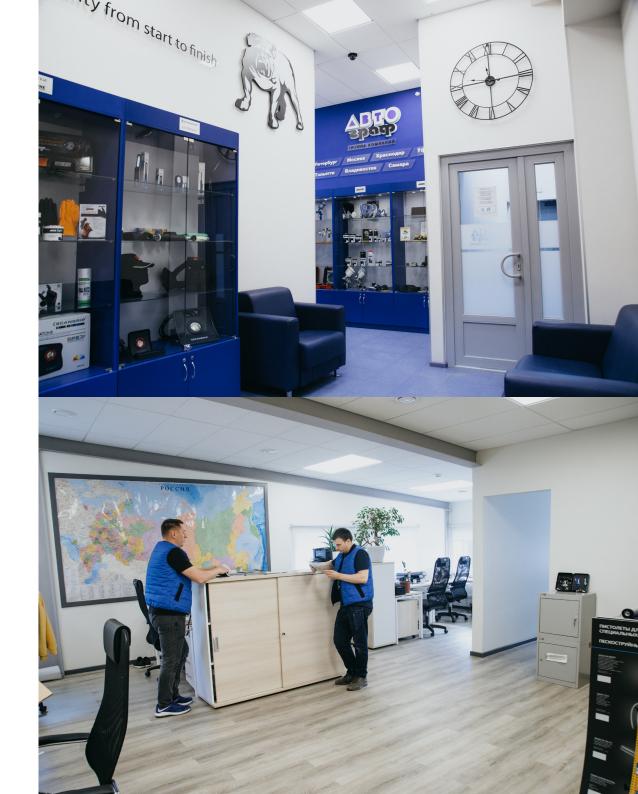

# **Showroom AVTOrefinisher**

The main range of GC AVTOgraph is represented in the showrom AVTOrefinisher located on the territory of the principal office in St. Petersburg.

On area  $400 \text{ m}^2$  there are more than 15 000 items sold by the holding.