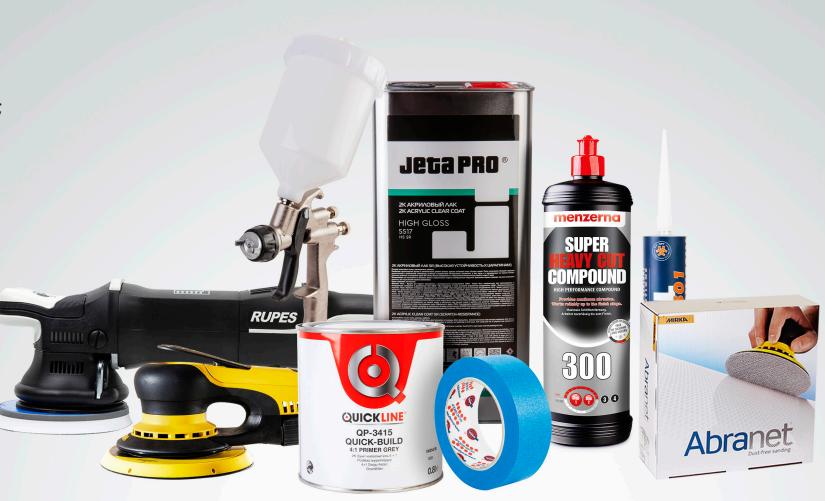

# Range

- Abrasive materials;
- · Paint and lacquer materials and paint mixing systems;
- Polishing systems;
- Sanding tools;
- Painting equipment;
- Masking tapes;
- Masking materials;
- Adhesives and sealants;
- Wiping materials;
- Lighting equipment.

#### **Jeta PRO**

Paint and lacquer materials, ancillaries

Painting equipment and service guns

Abrasive materials, polishing systems and tools

Polishing systems, tools and dust-extraction devices

Paint mixing system

Polishing pastes, compounds and emulsions

Masking tapes

Adhesives and sealants

Masking and protective films

Aerosol paints and protective compounds

Materials for car body repair

Guns for adhesives and sealants