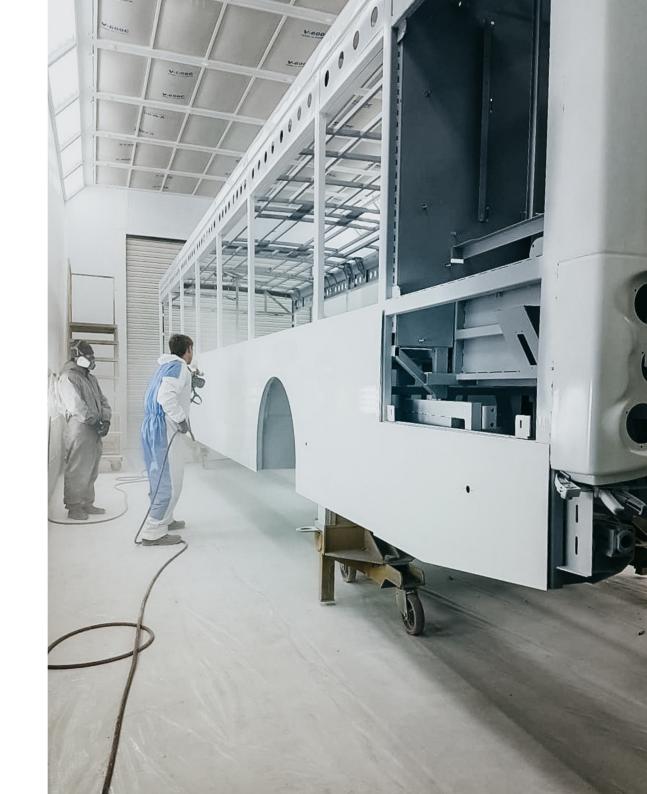

# AVTOgraph - Industrial Technologies

Since 2011 the company works out technologies of surface preparaiton for paiting and introduces them to manufacturing sites for improvement of efficiency.

It supplies professional materials, tools and equipment for conveyor painting and anticorrosive protection to plants in Russia, Kazakhstan and Belarus.

# **Expertise**

- Engineering of painting and dust extraction systems;
- Working out and introduction of systems of protective paint and lacquer coatings;
- Industrial painting of infrustricture facilities and petrol filling stations;
- Conveyor and repair of transport means;
- Analysis of manufacturing process at enterpises;
- Development of technologies for cleaning;
- Training of personnel on technological processes and work with equipment;
- PPE and labour safety.

Technical center of AVTOgraph IT is equipped with testing stands on which technologies for various industies are tried out.

- Imitation of a railway car side;
- Area of industrial testing and paint spraying booth;
- Imitation of an aircraft body represents a fragment of the fuselage for practicing sanding systems on aluminum sheets with rivets, as well as processing of window.

Imitation of a section of conveyor line aligned with production processes of car manufacturers and allowing to practice technologies of follow-up processing of steel body:

- Processing of joints;
- Sanding;
- Application of sealant;
- Dust removal and degreasing;
- Surface preparation for priming and painting.