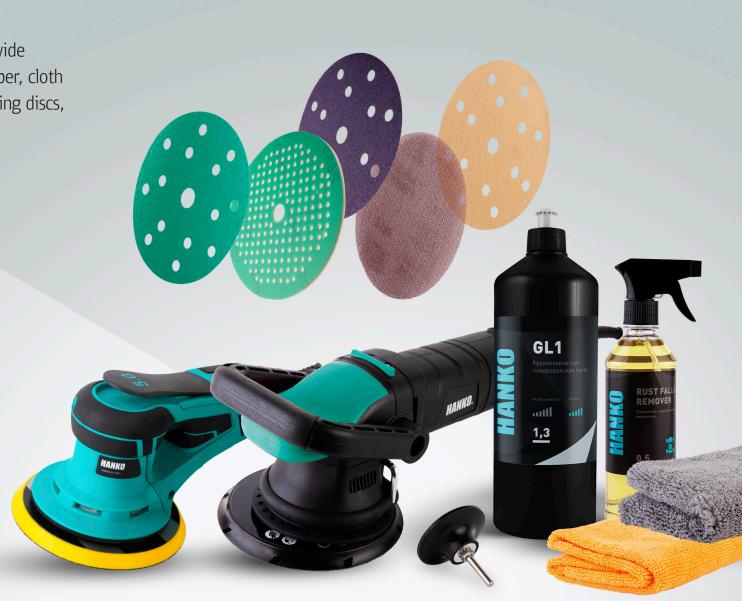

But the main value of the company is a highly professional staff capable of solving a variety of tasks in the field of sanding, polishing and car care.

HANKO product range is represented by a wide selection of abrasives on net, polyester, paper, cloth and foam, polishing compounds and polishing discs, as well as materials and tools for detailing.