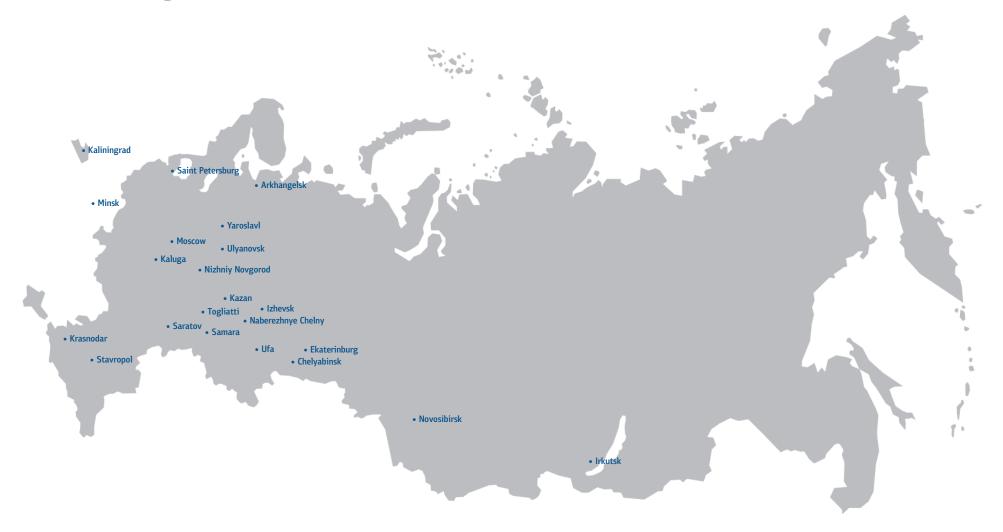

# **Location of branches and representative offices of GC AVTOgraph**

### **Offices**

Branches of TD AVTOgraph are located in big cities of Russia:

- St. Petersburg;
- Moscow;
- Ufa;
- Samara;
- Togliatti;
- Krasnodar.

Beside sales offices these branches have own training centers and warehouse complexes.

#### **Offices**

AVTOgraph - Industrial Technologies has branches in the following cities:

- St. Petersburg;
- Moscow;
- Naberezhnye Chelny;
- Togliatti;
- Nizhny Novgorod;
- Irkutsk;
- Kazan;
- Kaliningrad;
- Novosibirsk;
- Saratov;
- Ulyanovsk;
- Chelyabinsk;
- Minsk.

#### **Offices**

PP Abrazivnye Materialy has representative offices in the biggest Russian cities:

- St. Petersburg;
- Moscow;
- Yekaterinburg;
- Novosibirsk.

Each brach has own independent warehouse and training center.

### **Offices**

WiederKraft RUS has representative offices in the following cities:

- St. Petersburg;
- Kazan;
- Yekaterinburg;
- Moscow;
- Samara;
- Togliatti;
- Arkhangelsk;
- Krasnodar;
- Rostov-on-Don;
- Stavropol;
- Ufa;
- Yaroslavl;
- Minsk.