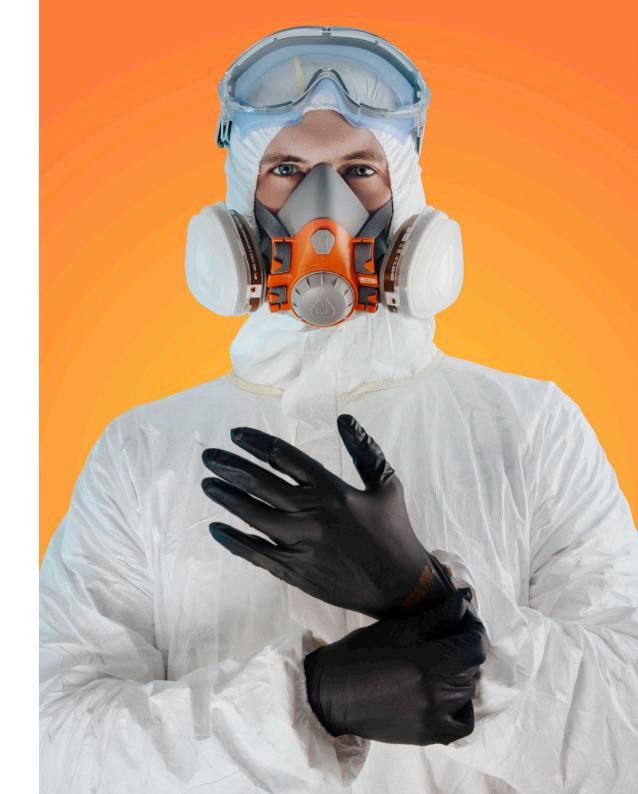

#### **AVTOgraph - Safety**

AVTOgraph - Safety is one of the biggest national developers and manufacturers of personal protection equipment promoting its products on the Russian market under the brand JETA SAFETY.

By present the company created an optimal product line that got due recognition of big plants and enterpirses, as well as of conventional users.

Company range consists of respiratory, eye and hearing protective means, hand protection solutions and coveralls for maximum safety and comfort.

The entire range of PPE under JETA SAFETY brand is tested and approved by occupational health and safety specialists and complies with European and Russian quality standards.

ERI C€ €