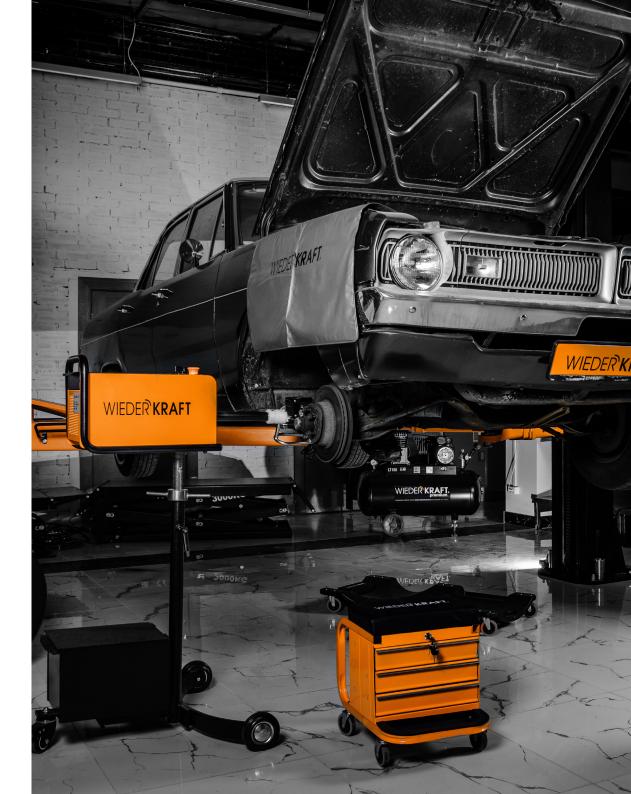

#### WiederKraft RUS

Supplier of professional equipment and tools for car services, industrial enterprises and technical educational institutions. More than 70 factories in various countries are involved in the production of WiederKraft products.

Since 2019 WiederKraft RUS is a gold partner of WorldSkills Russia.

**GOLD Partner:** 

# Range

Range of WiederKraft RUS includes more than 4,000 items, that makes it possible to fully equip service stations and service centers with industrial equipment, engineering and technological systems, manual, air and power tools, as well as metal furniture.

#### **Showroom**

The largest in Russia showroom for garage tools and equipment with square area of 500 m<sup>2</sup>.

Showroom hosts product trials and showcases including those within the frames of presentations and training seminars.