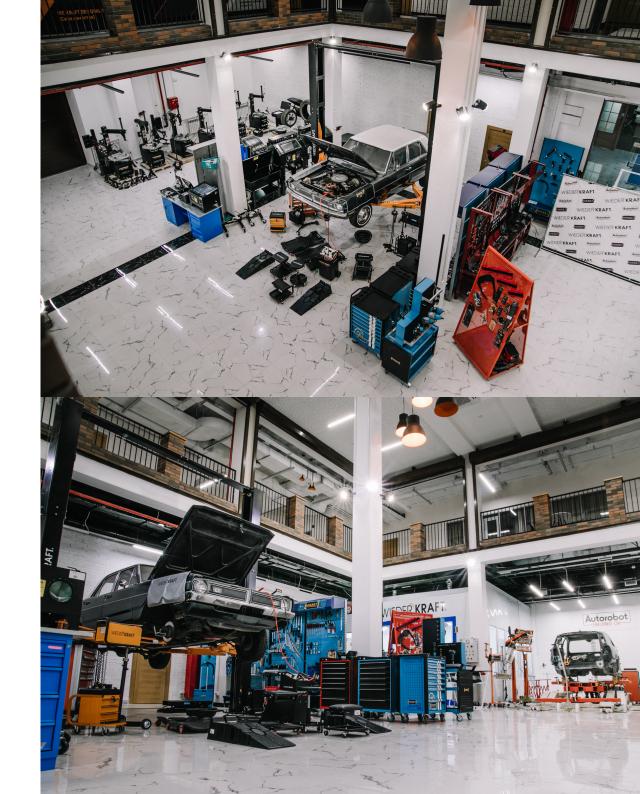

#### WiederKraft RUS

Supplier of professional equipment and tools for car services, industrial enterprises and technical educational institutions. More than 70 factories in various countries are involved in the production of WiederKraft products.

#### **Showroom**

The largest in Russia showroom for garage tools and equipment with square area of 500 m<sup>2</sup>.

Showroom hosts product trials and showcases including those within the frames of presentations and training seminars.