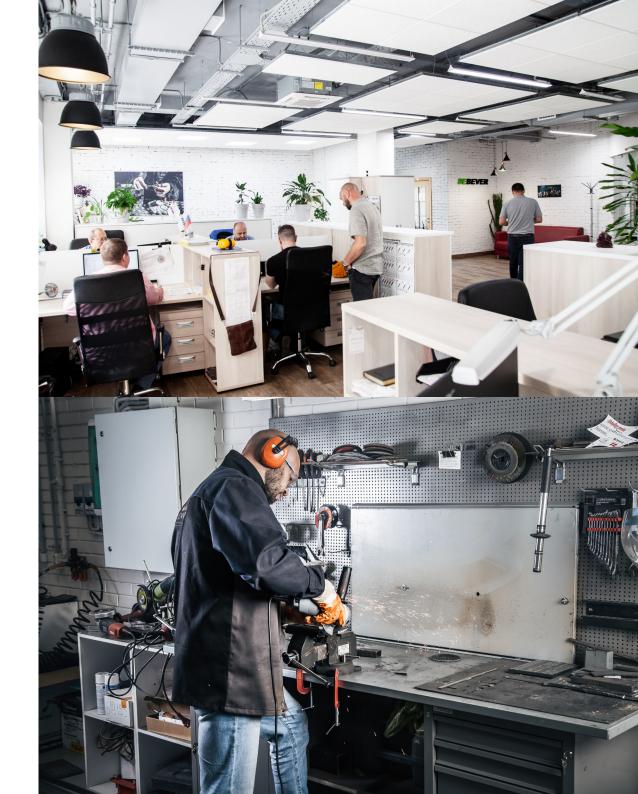

# **Training center**

Training center is a place of development of the company employees, its partners and customers. It is the venue for seminars, trainings, trials of equipment and new technologies. On the upper floor there are:

- Lobby;
- Meeting room;
- Auditorium;
- Office of technical department;
- Office of paint mixing specialists;
- Photo and videostudio.

# **Training center**

On the first floor there are areas for practical trainings and product testing:

- Paint spraying booth;
- Preparation area;
- Detailing area;
- Product testing area;
- Paint mixing area;
- Service center.