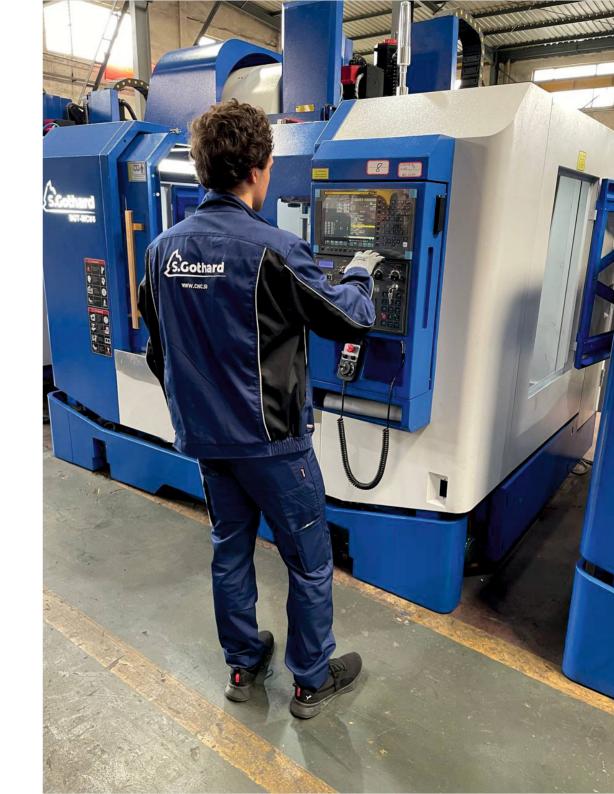

#### **CNC** machines

S.Gothard is the own brand of AVTOgraph -To oling Solutions, under which the manufacturing and assembly of metal treating equipment is carried out. Nowadays under S.Gothard trademark a wide range of CNC machines is produced in various designs and configurations.

#### **Products range**

Nowadays under S.Gothard trademark a wide range of CNC machines is produced in various designs and configurations. Our company supplies CNC machines ties under S.Gothard trademark on the list below:

- CNC vertical milling machines: 3-5 axes, for high-speed machining and for heavy-duty machining.
- Horizontal milling machining centers with CNC.
- Machines of portal type for processing of large-size details.
- CNC lathes: small-sized, for training purposes, with horizontal and inclined bed, with a driven tool, Y-axis and sub-spindle, for large-scale machining, as well as vertical and carousel lathes.