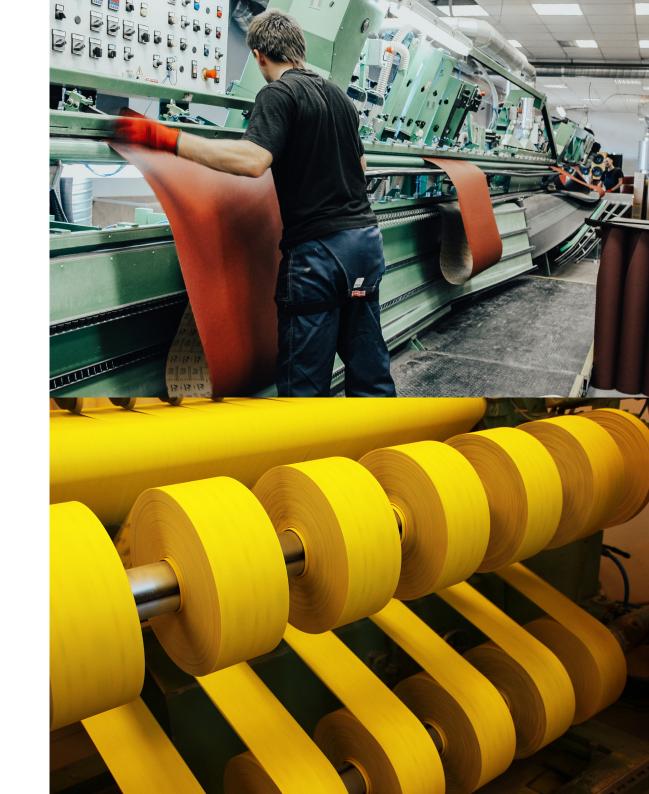

#### **Production**

PP Abrazivnye Materialy is a converting plant equipped with modern equipment and specializing in production of endless sanding belts and flexible abrasives.

Production technology was developed with the assistance of such world leaders in manufacturing of abrasives as: KWH Mirka (Finland), VSM (Germany) and PFERD (Germany).

All sanding tools are produced with the consideration of customer's individual and technological requirements and in the shortest time possible.