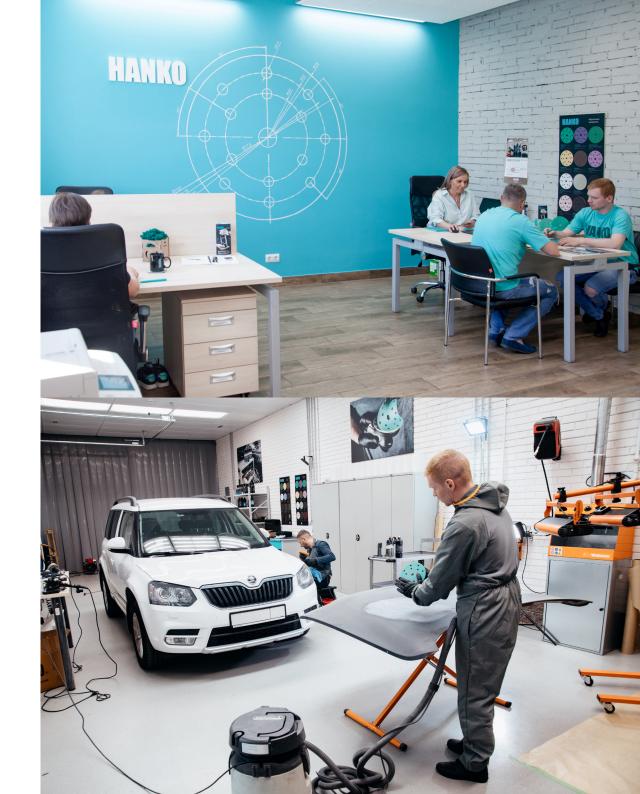

# **HANKO**

#### **HANKO Rus**

HANKO Rus is the official distributor of the world famous South Korean manufacturer of sanding and polishing materials HANKO, a leader in the development and production of abrasives, polishing pastes and tools for body repair.

Company clients include car plants, shipyards, auto repair shops and industrial companies dealing with the processing of artificial and natural stone, wood and metal, as well as furniture production, OEM companies and craftsmen of DIY segment.

#### **Advantages**

HANKO Rus holds its key advantages in providing innovative and sophisticated products, flexibility of prices and availability of products at the principal warehouse in St. Petersburg.

But the main value of the company is a highly professional staff capable of solving a variety of tasks in the field of sanding, polishing and car care.

HANKO product range is represented by a wide selection of abrasives on net, polyester, paper, cloth and foam, polishing compounds and polishing discs, as well as materials and tools for detailing.

#### **Technical laboratory**

In technical laboratory HANKO Rus materials are tested and selected for such operations as: surface preparation and removal of color defects, dust-free sanding of wood, polishing of car body and furniture facades, industrial sanding of stone and stainless steel.