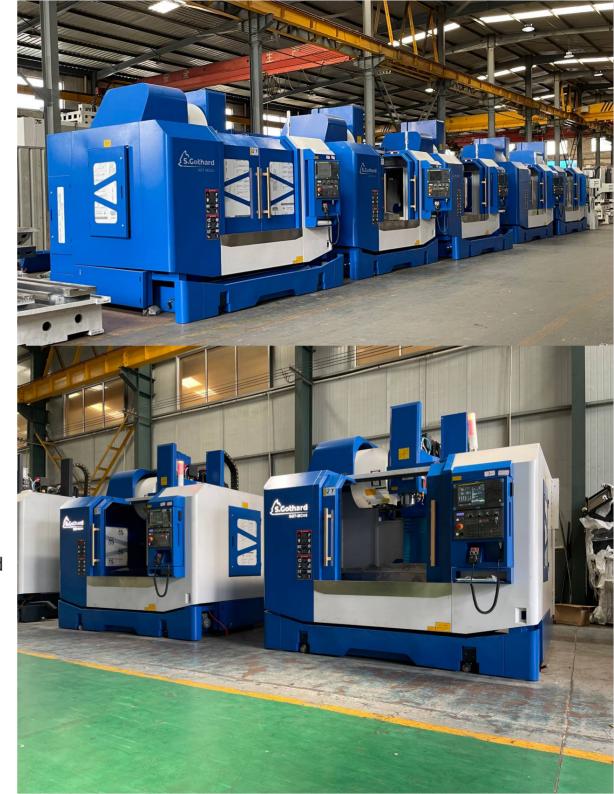

#### **CNC** machines

S.Gothard is the own brand of AVTOgraph -To oling Solutions, under which the manufacturing and assembly of metal treating equipment is carried out. Nowadays under S.Gothard trademark a wide range of CNC machines is produced in various designs and configurations.

#### **Products range**

Nowadays under S.Gothard trademark a wide range of CNC machines is produced in various designs and configurations. Our company supplies CNC machines ties under S.Gothard trademark on the list below:

- CNC vertical milling machines: 3-5 axes, for high-speed machining and for heavy-duty machining.
- Horizontal milling machining centers with CNC.
- Machines of portal type for processing of large-size details.
- CNC lathes: small-sized, for training purposes, with horizontal and inclined bed, with a driven tool, Y-axis and sub-spindle, for large-scale machining, as well as vertical and carousel lathes.