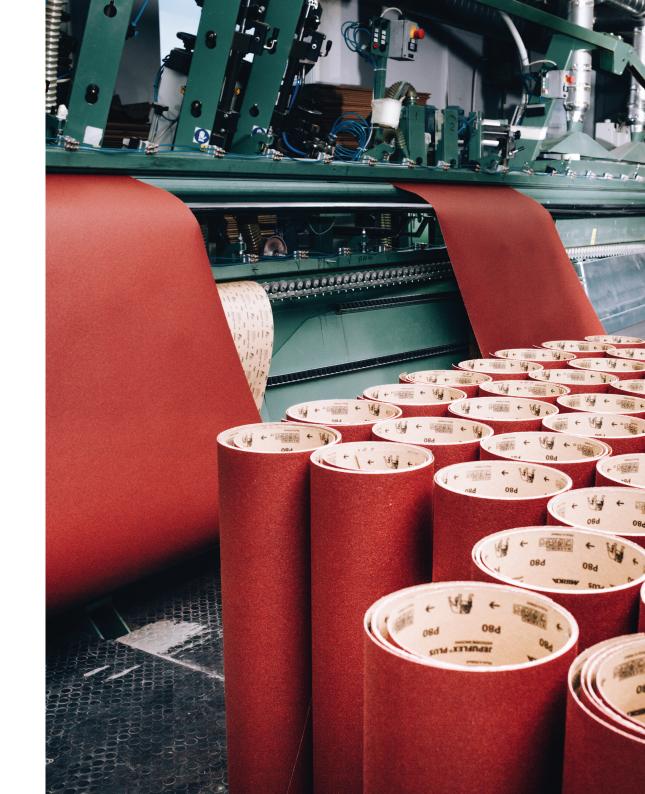

#### **Production**

PP Abrazivnye Materialy is a converting plant equipped with modern equipment and specializing in production of endless sanding belts and flexible abrasives.

Production technology was developed with the assistance of such world leaders in manufacturing of abrasives as: KWH Mirka (Finland), VSM (Germany) and PFERD (Germany).

All sanding tools are produced with the consideration of customer's individual and technological requirements and in the shortest time possible.