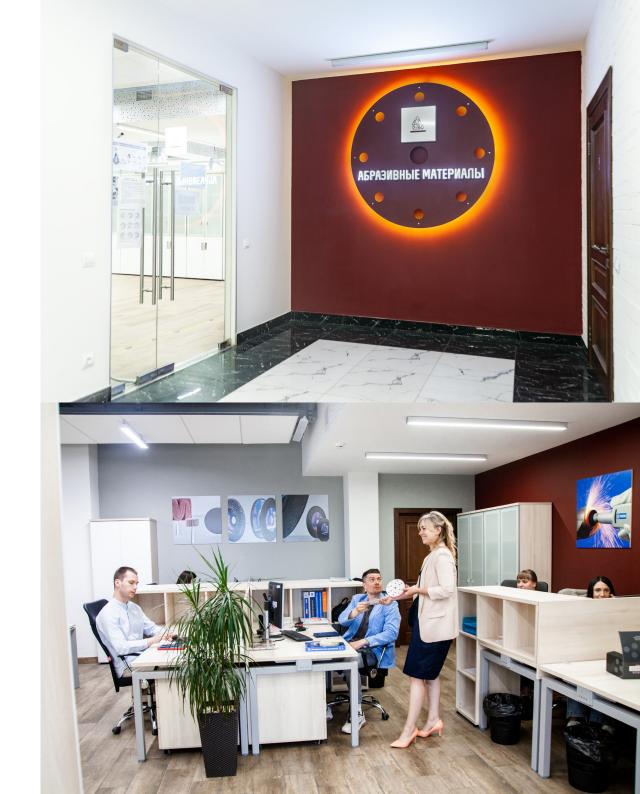

# **Showroom AVTOrefinisher**

The main range of GC AVTOgraph is represented in the showrom AVTOrefinisher located on the territory of the principal office in St. Petersburg.

On area  $400 \text{ m}^2$  there are more than 15 000 items sold by the holding.