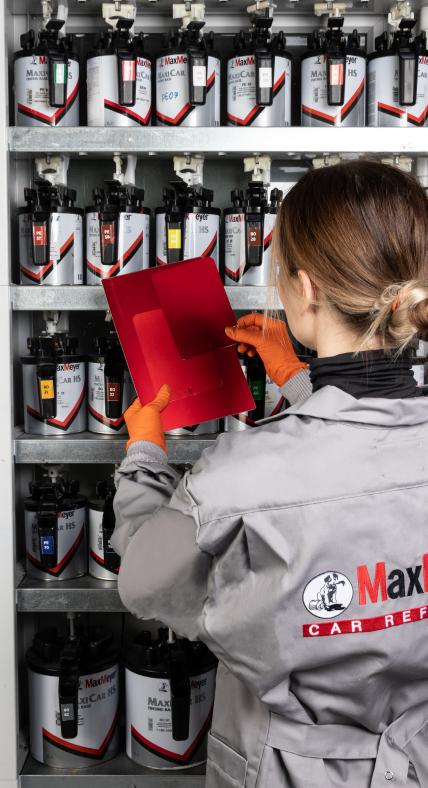

#### **MM-Color**

MM-Color is the leader in the segment of complex supplies of materials and equipment for professional car body painting and repair and color matching. As well, company provides services on designing, eqipping and servicing paint and body shops.

Since 2007 MM-Color is an official distributor of PPG products in Russia.

Official distributor:

MaxMeyer – versatile solvent-based paint system for professional car body painting and repair.

#### DELTRON by PPG

PPG Deltron – premium and high-tech paint system with a wide range of additional materials.

#### **QUICKLINE** by PPG

QuickLine – budget solvent-based paint system for car services of B and C segments and DIY.

Selemix – paint system for painting metal structures, special and agricultural machinery.