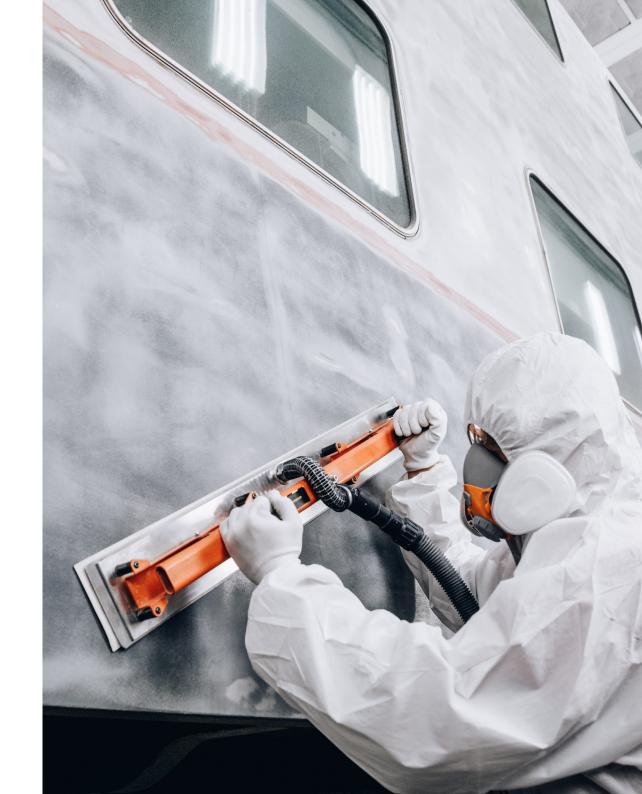

# AVTOgraph - Industrial Technologies

Since 2011 the company works out technologies of surface preparaiton for paiting and introduces them to manufacturing sites for improvement of efficiency.

It supplies professional materials, tools and equipment for conveyor painting and anticorrosive protection to plants in Russia, Kazakhstan and Belarus.

# **Expertise**

- Engineering of painting and dust extraction systems;
- Working out and introduction of systems of protective paint and lacquer coatings;
- Industrial painting of infrustricture facilities and petrol filling stations;
- Conveyor and repair of transport means;
- Analysis of manufacturing process at enterpises;
- Development of technologies for cleaning;
- Training of personnel on technological processes and work with equipment;
- PPE and labour safety.

# **Technical expertise**

AVTOgraph IT provides services of technical analysis of prodcution processes. Certified company specialists have trial and measuring devices for a comprehensive study of client's manufacturing in the following fields:

- Surface preparation;
- Industrial painting;
- Spot repair of paint and lacquer coating;
- Metal-work;
- Industrial welding;
- Industrial cleaning.