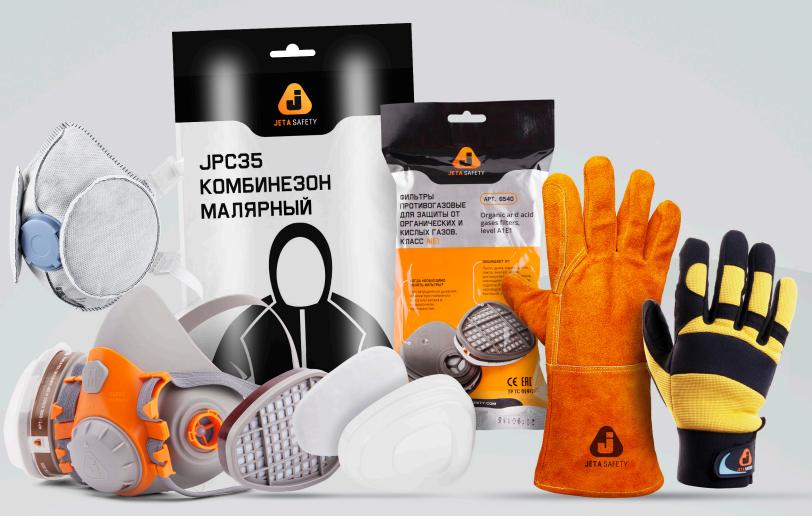

#### **AVTOgraph - Safety**

AVTOgraph - Safety is one of the biggest national developers and manufacturers of personal protection equipment promoting its products on the Russian market under the brand JETA SAFETY.

By present the company created an optimal product line that got due recognition of big plants and enterpirses, as well as of conventional users.

Company range consists of respiratory, eye and hearing protective means, hand protection solutions and coveralls for maximum safety and comfort.

The entire range of PPE under JETA SAFETY brand is tested and approved by occupational health and safety specialists and complies with European and Russian quality standards.

ERI C€ €