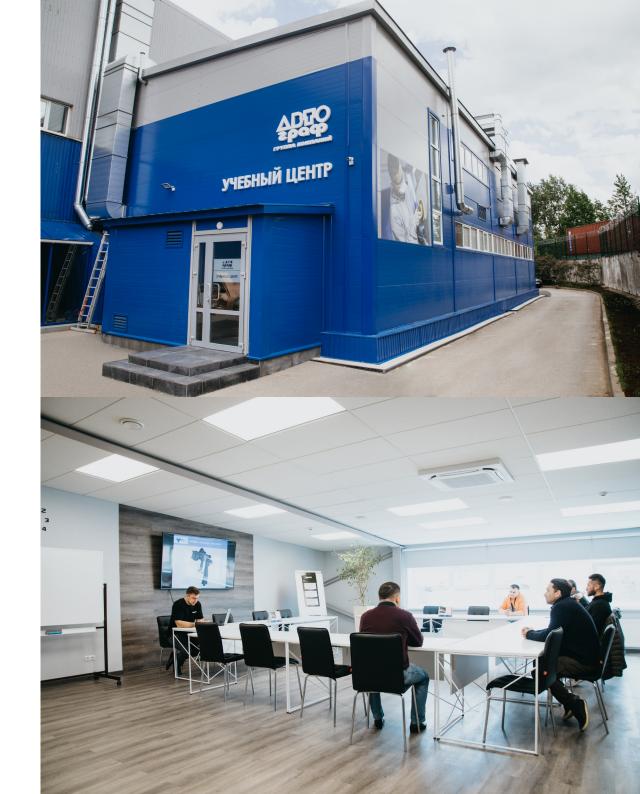

# **Training center**

Training center is a place of development of the company employees, its partners and customers. It is the venue for seminars, trainings, trials of equipment and new technologies. On the upper floor there are:

- Lobby;
- Meeting room;
- Auditorium;
- Office of technical department;
- Office of paint mixing specialists;
- Photo and videostudio.

# **Training center**

On the first floor there are areas for practical trainings and product testing:

- Paint spraying booth;
- Preparation area;
- Detailing area;
- Product testing area;
- Paint mixing area;
- Service center.